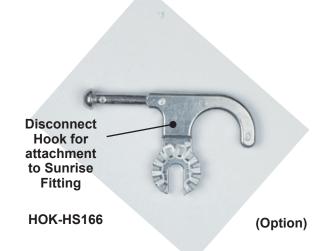

A wide variety of specialised fittings and tools are available to fit the "sunrise" head attachment.

The Head Section is rated at 100kV per 300mm. It is make out of Orange, High Quality Fiber glass, Super Polished, Filled and tested to IEC60855.