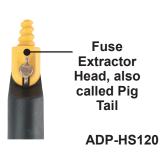

## **BRIEF DESCRIPTION AND WHERE TO USE IT**

The Hot Stick kit can be used for the extraction of House Service Fuses, it can also be used for disconnecting dropout fuses, isolators & fuse switch disconnections.

We supply this product with an official Test Report Certificate.

If comes complete with Sunrise Fitting and Fuse Extractor as shown below.

- The Complete Household Service Extraction Kit.
- The hot stick consists of 3 x 1.8 meter sticks 1 x 1.2 meter head section complete with universal sunrise fitting.
- 1 x carry bag.
- IEC 60855