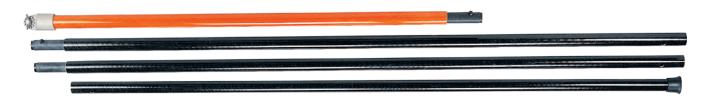

We supply this product with an official Test Report Certificate.

If comes complete with Sunrise Fitting and Fuse Extractor as shown below.

- The Complete Household Service Extraction Kit.
- The hot stick consists of 3 x 1.8 meter sticks 1 x 1.2 meter head section complete with universal sunrise fitting.
- 1 x carry bag.
- IEC 60855