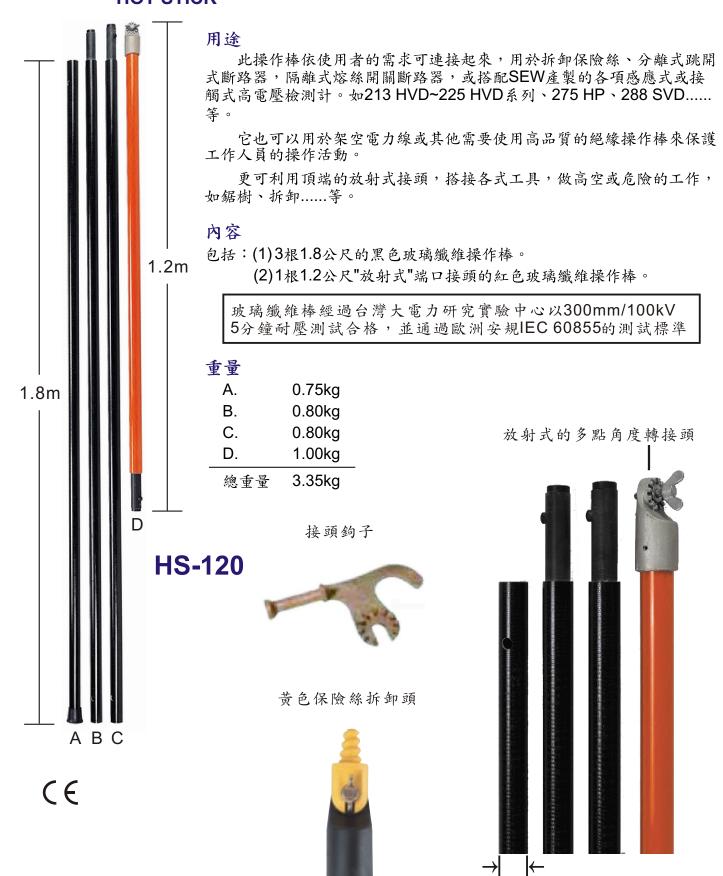

## 絕緣操作棒 HOT STICK

## **BRIEF DESCRIPTION AND WHERE TO USE IT**

The Hot Stick kit can be used for the extraction of House Service Fuses, it can also be used for disconnecting dropout fuses, isolators & fuse switch disconnections.

The Hot Sticks can be attached to the 275 HP Proximity Detectors.

These stick are the perfect companion for our Contact Capacitive Detectors 21x HVD.

Our Hot Sticks can be used for many other applications, for example on overhead power lines or any application which requires insulating sticks made of high quality fiber glass to protect and insulate personal from High Voltage.

A wide variety of specialised fittings and tools are available to fit the "sunrise" head attachment.

The Head Section is rated at 100kV per 300mm. It is make out of Orange, High Quality Fiber glass, Super Polished, Filled and tested to IEC60855.

We supply this product with an official Test Report Certificate.

If comes complete with Sunrise Fitting and Fuse Extractor as shown below.

- The Complete Household Service Extraction Kit.
- The hot stick consists of 3 x 1.8 meter sticks 1 x 1.2 meter head section complete with universal sunrise fitting.
- 1 x carry bag.
- IEC 60855