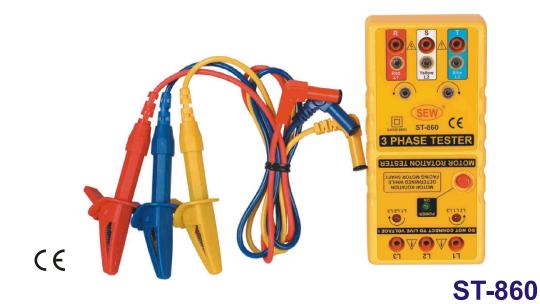

## 檢相計(電子式) PHASE SEQUENCE INDICATOR

- 供量測三相電源的相序、欠相狀況,以及馬達的轉向、馬達的接線狀況。
- 使用大型鱷魚夾,方便夾住端子。
- 適合馬達製造業、水電裝配業和電工電機人員運用。
- 輕巧、堅固、方便使用。
- 符合EN 61010-1 CAT Ⅲ 600V。

| 使用電壓範圍  | 100-600V 交流電壓        |
|---------|----------------------|
| 適用頻率    | 45-70Hz              |
| 操作時消耗電流 | 7mA 交流電流             |
| 使用電池    | 9V DC(006P) x 1(個)   |
| 外形尺寸    | 153(長)*72(寬)*35(高)mm |
| 重量      | 約 200 克(含電池)         |
| 附件      | 測試線*1(組)             |
|         | 說明書*1(本)             |
|         | 軟袋*1(個)              |
|         | 電池                   |

#### ST-860

#### FEATURES

- Three functions in one unit. Including open phase, phase sequence and motor rotation indication.
- Large size alligator clips. Can easily clip on switch-boards terminals. Highly reliable.
- Identifies 3 phase sequence and open phase check.
- Functional design This model is ideal for installing conveyor lines, pump systems and interconnected drivers.