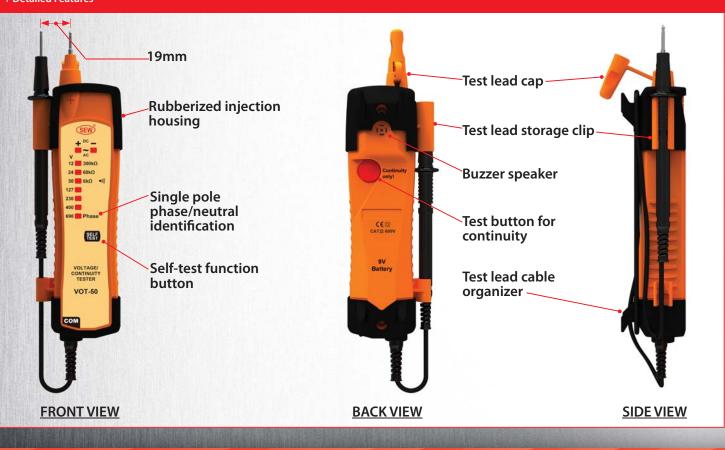

# **VOLTAGE**/ CONTINUITY TESTER

- Voltage test: 12 to 690V AC/DC (7 LEDs) with indication by buzzer.
- Voltage range: 12V, 24V, 50V, 127V, 230V, 400V, 690V.
- Polarity test: LED +/-.
- Audible continuity test.
  - Self-test button to ensure proper function of the device prior to testing.
  - Integrated storage clips for test probe.
- Rubberized injection molding.

## **FEATURES**

- Voltage test : 12 to 690V AC/DC (7 LEDs) with indication by buzzer.
- Voltage range : 12V, 24V, 50V, 127V, 230V, 400V, 690V.
- Resistance range :  $6k\Omega$ ,  $60k\Omega$ ,  $300k\Omega$ .
- Test leads positioned at 19mm apart.
- Polarity test : LED +/-
- Audible continuity test
- Self-test button to ensure proper function of the device prior to testing.
- Integrated storage clips for test probe.
- Rubberized injection molding.

#### **Detailed Features**