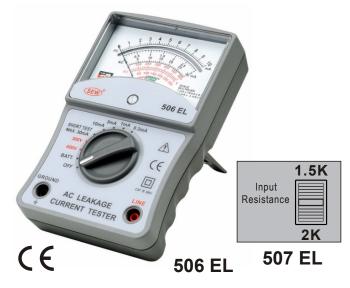

## LEAKAGE CURRENT TESTER

506 EL and 507 EL are special purpose AC milliammeter Designed to measure hazardous leakage current from electrical appliances and other power line operated equipment.

### **IT'S USED FOR**

- Moter operated appliances Washing machine, electrical pump, lawn mower, refrigerator, electric drill, electric fan, vending machine.
- Electrothermal appliances Toaster, electric stove, electric curling iron, hair dryer.
- Electronic appliances Microwave ranges, TV receiver, welding machine.
- Light source appliances Projector, duplicator and photographic enlarger.
- Other appliances Portable generator, burglar alarm, medical and dental equipment....

#### **FEATURES**

- High quality movement.
- Small and lightweight, easy to use and storage.
- Mirror scale : makes reading pointer easy.
- With stand : makes reading and measuring easy.
- 200uA full scale value.
- Fuse protected.
- Low battery indication.
- Meets: EN61010-1 CAT. III 600V · EN61326-1

AC Leakage Current Measuring Range 0.3mA-1mA-3mA-10mA-30mA Accuracy ±2%F.S. Input Resistance 1.5KΩ 1.5KΩ / 2KΩ AC Voltage Measuring Range 0-300 / 0-600V 0-150 / 0-300V Accuracy ±2%F.S. 300V  $1M\Omega$ 150V 500KΩ Input Impedance 600V  $2M\Omega$ 300V  $1M\Omega$ General Battery check indicate good Low Battery battery from 7Vdc to 9Vdc Indication during a load test of 2mA Dimensions 160(L) x 100(W) x 45(D)mm Weiaht 360q 370q (Battery Included) 9V (006P) x 1 battery Power source Test leads Accessories Battery