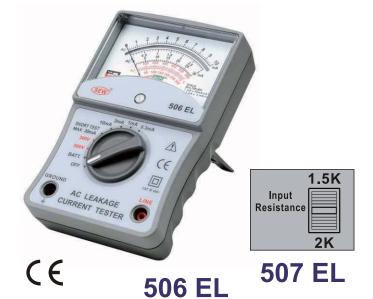

# SEW<sup>®</sup> STANDARD

洩漏電流表 LEAKAGE CURRENT TESTER

506 EL和507 EL是設計用來量測電器設備或使用AC電流的儀器、工具的漏電電流。

例如:

- 電動設備
  洗衣機、電動泵、割草機、冰箱、電
  鑽、電扇、自動販賣機。
- 電熱設備
  烤箱、電爐、電燙髮鉗、吹風機。
  電子設備
- 微波爐、電視接收器、焊接機。
- 光源設備 放映機、複印機、攝影用放大機。
- 其他設備
  便攜式發電機、防盜警報器、醫療和
  牙科設備。

特點:

- •使用高品質的表頭。
- 體積小、重量輕、易於掌握使用。
- 彩色刻度板,方便識讀。
- 腳架設計。
- 保險絲保護設計。
- •量測電源大小設計。
- 符合安規條款:
  EN61010-1 CAT.Ⅲ 600V
  EN61326-1

標準電機有限公司 220台北縣板橋市四維路106號 TEL:(02)2256-3125 FAX:(02)2255-6352 E-mail:sales@sew.com.tw Http://www.sew.com.tw

| AC洩漏電流 | 506 EL                  | 507 EL    |
|--------|-------------------------|-----------|
| 量測檔位   | 0.3mA-1mA-3mA-10mA-30mA |           |
| 容許誤差   | ±2%满刻度                  |           |
| 輸入阻抗   | 1.5kΩ                   | 1.5kΩ/2kΩ |

### AC電壓

| 量測檔位 | 0-300V/0-600V | 0-150V/0-300V |
|------|---------------|---------------|
| 容許誤差 | ±2%满刻度        |               |
| 內 阻  | 300V 1MΩ      | 150V 500kΩ    |
|      | 600V 2MΩ      | 300V 1MΩ      |

### 一般敘述

- •電源大小指示:電池電壓在7V~9V之間,指針指示在"GOOD"的區塊
- 外形尺寸:160(長) x 100(寬) x 45(高) mm
- 重量: 506 EL:約360克 507 EL:約370克
- •使用電池:9V(006P)x1(顆)
- 附件: 測試線 × 1(組)
  説明書 × 1(本)
  電池 × 1(個)