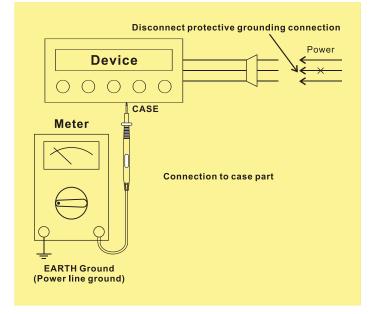

規條款:
  EN61010-1 CAT.Ⅲ 600V
  EN61326-1

標準電機有限公司 220台北縣板橋市四維路106號 TEL:(02)2256-3125 FAX:(02)2255-6352 E-mail:sales@sew.com.tw Http://www.sew.com.tw

| AC洩漏電流 | 506 EL                  | 507 EL    |
|--------|-------------------------|-----------|
| 量測檔位   | 0.3mA-1mA-3mA-10mA-30mA |           |
| 容許誤差   | ±2%满刻度                  |           |
| 輸入阻抗   | 1.5kΩ                   | 1.5kΩ/2kΩ |

### AC電壓

| 量測檔位 | 0-300V/0-600V | 0-150V/0-300V |
|------|---------------|---------------|
| 容許誤差 | ±2%满刻度        |               |
| 內 阻  | 300V 1MΩ      | 150V 500kΩ    |
|      | 600V 2MΩ      | 300V 1MΩ      |

### 一般敘述

- •電源大小指示:電池電壓在7V~9V之間,指針指示在"GOOD"的區塊
- 外形尺寸:160(長) x 100(寬) x 45(高) mm
- 重量: 506 EL:約360克 507 EL:約370克
- •使用電池:9V(006P)x1(顆)
- 附件: 測試線 × 1(組)
  説明書 × 1(本)
  電池 × 1(個)

### 測試圖



## http://www.51082245.com/sew.htm

**Test & Measuring Instruments** 

**SPECIFICATIONS** 

## LEAKAGE CURRENT TESTER



506 EL and 507 EL are special purpose AC milliammeter Designed to measure hazardous leakage current from electrical appliances and other power line operated equipment.

### **IT'S USED FOR**

- Moter operated appliances Washing machine, electrical pump, lawn mower, refrigerator, electric drill, electric fan, vending machine.
- Electrothermal appliances Toaster, electric stove, electric curling iron, hair dryer.
- Electronic appliances Microwave ranges, TV receiver, welding machine.
- Light source appliances Projector, duplicator and photographic enlarger.
- Other appliances Portable generator, burglar alarm, medical and dental equipment....

#### **FEATURES**

- High q