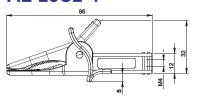

# AL-30C

・最大開口35mm,彈簧強而有力 · 連接座適合4mm插頭的測試線

AL-30CR(紅色)

AL-30CB(黑色)

AL-30CW(白色)

AL-30CBU(藍色)

· 符合歐洲安全規範: IEC/EN 61010-031 CAT Ⅲ 1000V 12A

- ・最大開口35mm,彈簧強而有力
- ·連接座適合4mm香蕉插頭的測試線