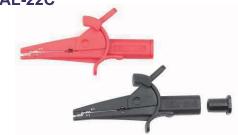

#### **AL-22C**

・尺寸與AL-23C相同,構造上多一個絕緣套筒

#### **AL-23C**

- 供4mm香蕉插頭探針的測試線使用
- 符合歐洲安全規範: IEC/EN 61010-031 CAT III 1000V/CAT IV 600V 10A