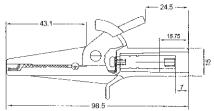

#### **AL-23C**

- 供4mm香蕉插頭探針的測試線使用
- 符合歐洲安全規範: IEC/EN 61010-031 CAT III 1000V/CAT IV 600V 10A

# **AL-23C**

- 43.1
- For 4mm banana plug
- IEC/EN 61010-031 CAT III 1000V/CAT IV 600V 10A

• For 4mm screw