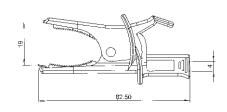

# **AL-21C**

- ・最大開□27mm,彈簧強而有力
- · 有20個細齒,可以咬住待測物,不易滑動
- 硬盤上有鍍鎳的尖針,可以刺穿電線的絕緣層 ,方便進行量測