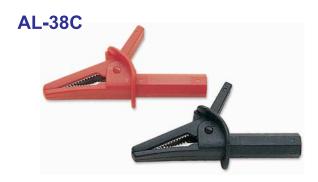

AL-38CR(紅色) AL-38CB(黑色)

#### AL-38CE

- ·顏色:有紅、黑、緑、黃、白、藍等色
- ・符合歐洲安全規範: IEC/EN 61010-031 CAT Ⅲ 1000V 10A