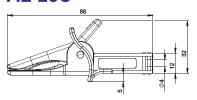

# AL-30C

・最大開口35mm,彈簧強而有力 · 連接座適合4mm插頭的測試線

AL-30CR(紅色)

AL-30CB(黑色)

AL-30CW(白色)

AL-30CBU(藍色)

· 符合歐洲安全規範: IEC/EN 61010-031 CAT Ⅲ 1000V 12A

- ・最大開口35mm,彈簧強而有力
- ·連接座適合4mm香蕉插頭的測試線