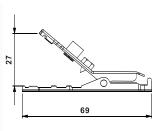

# AL-30C

・最大開口35mm,彈簧強而有力 · 連接座適合4mm插頭的測試線

AL-30CR(紅色)

AL-30CB(黑色)

AL-30CW(白色)

AL-30CBU(藍色)

· 符合歐洲安全規範: IEC/EN 61010-031 CAT Ⅲ 1000V 12A

- ・最大開口35mm,彈簧強而有力
- ·連接座適合4mm香蕉插頭的測試線