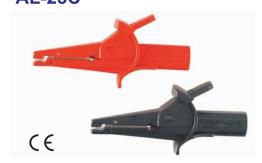

#### **AL-22C**

・尺寸與AL-23C相同,構造上多一個絕緣套筒

#### **AL-22C**

• The same size as TEL-AL23C