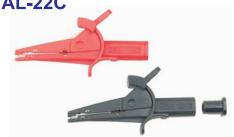

#### **AL-22C**

・尺寸與AL-23C相同,構造上多一個絕緣套筒

#### **AL-22C**

• The same size as TEL-AL23C