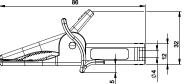

# **AL-21C**

- ・最大開□27mm,彈簧強而有力
- · 有20個細齒,可以咬住待測物,不易滑動
- 硬盤上有鍍鎳的尖針,可以刺穿電線的絕緣層 ,方便進行量測