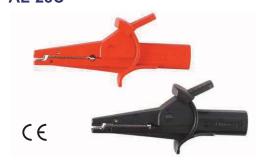

#### **AL-22C**

・尺寸與AL-23C相同,構造上多一個絕緣套筒

#### **AL-23C**

- 供4mm香蕉插頭探針的測試線使用
- 符合歐洲安全規範: IEC/EN 61010-031 CAT III 1000V/CAT IV 600V 10A