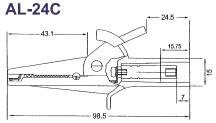

-031 CAT Ⅲ 600V 10A

#### AL-25C2-4



- ·供有4mm螺紋探針的測試線使用
- ·符合歐洲安全規範: IEC/EN 61010-031 CAT Ⅲ 600V 10A

http://www.51082245.com/sew.htm



# 鱷魚夾(Alligator Clip)

# AL-30C



・最大開口35mm,彈簧強而有力 · 連接座適合4mm插頭的測試線

AL-30CR(紅色)

AL-30CB(黑色)

AL-30CW(白色)

AL-30CBU(藍色)

· 符合歐洲安全規範: IEC/EN 61010-031 CAT Ⅲ 1000V 12A



- ・最大開口35mm,彈簧強而有力
- ·連接座適合4mm香蕉插頭的測試線

AL-38CR(紅色) AL-38CB(黑色)

#### AL-38CE





- ·顏色:有紅、黑、緑、黃、白、藍等色
- ・符合歐洲安全規範: IEC/EN 61010-031 CAT Ⅲ 1000V 10A

# **AL-21C**





- ・最大開□27mm,彈簧強而有力
- · 有20個細齒,可以咬住待測物,不易滑動
- 硬盤上有鍍鎳的尖針,可以刺穿電線的絕緣層 ,方便進行量測



# **ALLIGATOR CLIP**

#### **AL-19C**



• For 4mm banana plug

#### **AL-20C**



• For 4mm screw

#### **AL-22C**



• The same size as TEL-AL23C

# **AL-23C**



- 43.1
- For 4mm banana plug
- IEC/EN 61010-031 CAT III 1000V/CAT IV 600V 10A



• For 4mm screw

#### **AL-25C**



#### **CCO-25C**



• For AL-23C AL-25C insulation extension

# **AL-25C**



- For 4mm banana plug
- EN61010-031 CAT III 600V 10A

# AL-25C2-4

- For 4mm screw
- EN61010-031 CAT III 600V 10A

http://www.51082245.com/sew.htm