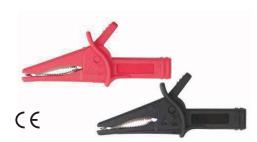

- ·供有4mm螺紋探針的測試線使用
- ·符合歐洲安全規範: IEC/EN 61010-031 CAT Ⅲ 600V 10A

http://www.51082245.com/sew.htm



# 鱷魚夾(Alligator Clip)

# AL-30C



・最大開口35mm,彈簧強而有力 · 連接座適合4mm插頭的測試線

AL-30CR(紅色)

AL-30CB(黑色)

AL-30CW(白色)

AL-30CBU(藍色)

· 符合歐洲安全規範: IEC/EN 61010-031 CAT Ⅲ 1000V 12A



- ・最大開口35mm,彈簧強而有力
- ·連接座適合4mm香蕉插頭的測試線

AL-38CR(紅色) AL-38CB(黑色)

#### AL-38CE





- ·顏色:有紅、黑、緑、黃、白、藍等色
- ・符合歐洲安全規範: IEC/EN 61010-031 CAT Ⅲ 1000V 10A

# **AL-21C**





- ・最大開□27mm,彈簧強而有力
- · 有20個細齒,可以咬住待測物,不易滑動
- 硬盤上有鍍鎳的尖針,可以刺穿電線的絕緣層 ,方便進行量測



# **ALLIGATOR CLIP**

#### **AL-19C**



• For 4mm banana plug

#### **AL-20C**



• For 4mm screw

#### **AL-22C**



• The same size as TEL-AL23C

# **AL-23C**



- 43.1
- For 4mm banana plug
- IEC/EN 61010-031 CAT III 1000V/CAT IV 600V 10A



• For 4mm screw

#### **AL-25C**



#### **CCO-25C**



• For AL-23C AL-25C insulation extension

# **AL-25C**



- For 4mm banana plug
- EN61010-031 CAT III 600V 10A

# AL-25C2-4

- For 4mm screw
- EN61010-031 CAT III 600V 10A

http://www.51082245.com/sew.htm