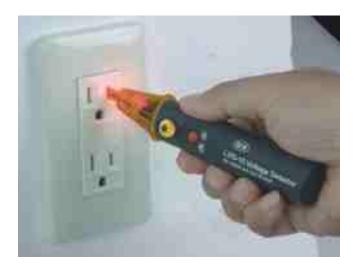

220台北縣板橋市四維路106號

TEL: (02)2256-3125 FAX: (02)2255-6352

E-mail: sales@sew.com.tw Http://www.sew.com.tw

LVD-15是一種非接觸式低電壓感 應筆,以閃爍的LED和急速的蜂鳴 器響應來告知使用者有交流電壓 (AC V)的存在。

它可以用來偵側插座、照明、燈具 、斷路器、電線、電纜線上的電壓 是否存在,或尋找電線的斷路所在

### **DESCRIPTION**

The **LVD-15** non-contact Voltage Detector is intended to check for the presence of AC voltage, signaling the user with an intermittent tone and a flashing LFD

The non-contact Voltage Detector is used to detect voltage in outlets, lighting fixtures, circuit breakers, wires, and cables or to find a break in a wire.