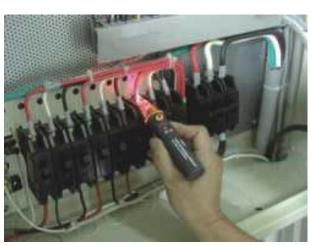

220台北縣板橋市四維路106號

TEL: (02)2256-3125 FAX: (02)2255-6352

E-mail: sales@sew.com.tw Http://www.sew.com.tw

LVD-15是一種非接觸式低電壓感 應筆,以閃爍的LED和急速的蜂鳴 器響應來告知使用者有交流電壓 (AC V)的存在。

它可以用來偵側插座、照明、燈具 、斷路器、電線、電纜線上的電壓 是否存在,或尋找電線的斷路所在

### **DESCRIPTION**

The **LVD-15** non-contact Voltage Detector is intended to check for the presence of AC voltage, signaling the user with an intermittent tone and a flashing LFD

The non-contact Voltage Detector is used to detect voltage in outlets, lighting fixtures, circuit breakers, wires, and cables or to find a break in a wire.