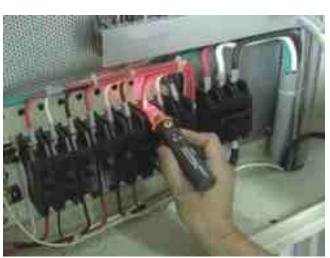

220台北縣板橋市四維路106號

TEL: (02)2256-3125 FAX: (02)2255-6352

E-mail: sales@sew.com.tw Http://www.sew.com.tw

LVD-15是一種非接觸式低電壓感 應筆,以閃爍的LED和急速的蜂鳴 器響應來告知使用者有交流電壓 (AC V)的存在。

它可以用來偵側插座、照明、燈具 、斷路器、電線、電纜線上的電壓 是否存在,或尋找電線的斷路所在

### **DESCRIPTION**

The **LVD-15** non-contact Voltage Detector is intended to check for the presence of AC voltage, signaling the user with an intermittent tone and a flashing LFD

The non-contact Voltage Detector is used to detect voltage in outlets, lighting fixtures, circuit breakers, wires, and cables or to find a break in a wire.