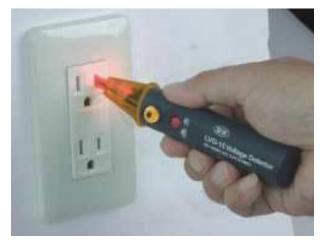

220台北縣板橋市四維路106號

TEL: (02)2256-3125 FAX: (02)2255-6352

E-mail: sales@sew.com.tw Http://www.sew.com.tw

LVD-15是一種非接觸式低電壓感 應筆,以閃爍的LED和急速的蜂鳴 器響應來告知使用者有交流電壓 (AC V)的存在。

它可以用來偵側插座、照明、燈具 、斷路器、電線、電纜線上的電壓 是否存在,或尋找電線的斷路所在

### **DESCRIPTION**

The **LVD-15** non-contact Voltage Detector is intended to check for the presence of AC voltage, signaling the user with an intermittent tone and a flashing LFD

The non-contact Voltage Detector is used to detect voltage in outlets, lighting fixtures, circuit breakers, wires, and cables or to find a break in a wire.