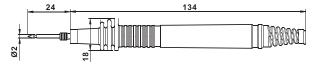

長度: 1100±30mm 外徑: 3.5mm

額定溫度:-45°~105° 絞銅線:64芯/0.12mm

探針:

4mm鍍金: AL-24A(AL-24不含鱷魚夾) 4mm鍍鎳: AL-25A(AL-25不含鱷魚夾)

2mm鍍金:AL-26

· 連接座:

90°角,4mm鍍鎳香蕉插頭,被覆式

· 安全規範:

IEC/EN61010-031

CAT III 1000V 10A / CAT IV 600V 10A