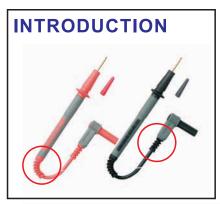

## **TEST LEADS**

#### Patented connector at test lead and terminal

Test leads for meters and testers are highly susceptible to poor contact and damage.

Our patented screw end has completely offset the bending oppression, which makes it highly durable and long lasting.

Patent No.

U.S.A US 6,265,668 BI **GERMANY** 299 12 812 • 1 **CHINA** ZL 99 2 16904 • 6

Out diameter: 4.0mm

Temperature tolerance range: -40°~105° Braid copper wires: 170/0.08mm

• Terminal :

105° angle 4mm brass banana plug (nickel plated) with caged and insulated Sheathing to avoid the brass oxidation.