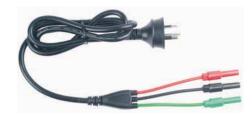

TEL-AL11-7A

・連接座:4mm的香蕉插頭

・線:PVC UL1803 長度:1100±30mm

外徑:4mm

絞銅芯線:200芯/0.08mm 額定温度:-40°~105° ・顔色:紅、緑、黑

**TEL-4136C** 