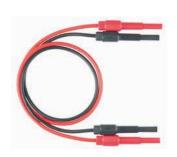

04 • 6



Out diameter: 4.0mm

Temperature tolerance range: -40°~105° Braid copper wires: 170/0.08mm

• Terminal :

105° angle 4mm brass banana plug (nickel plated) with caged and insulated Sheathing to avoid the brass oxidation.

• Rating :

EN 61010-031:2002+A1:2008 CAT III 1000V 10A / CAT IV 600V 10A









接頭保護套採取螺旋紋設計,使塑膠內的芯線受力不再集中一點,而且由於塑膠螺紋抵銷大部分的受力,芯線不易扭斷、折斷,延長了使用壽命,此項產品獲得美國、德國、中國...等多國專利權,並且在國內外市場獲得優良的口碑。

專利號碼

中國(CHINA) ZL 99 2 16904.6 德國(GERMANY) 29912812.1 美國(U.S.A) US 6,265,668 BI



絞銅芯線:170芯/0.08mm ・連接座:

角度呈105°

額定溫度:-45°~105°

被覆式鍍鎳的4mm香蕉插頭

・安全規範:

IEC/EN 61010-031

CAT II 1000V 15A(170芯/0.08mm) / CAT IV 1000V 15A(200芯/0.08mm)





#### **AL-37S**



- ・尾端各有被覆式插頭
- ・PVC絕緣線,長50公分(170芯/0.08mm)
- ・後端可搭接4mm香蕉插頭
- ・安全規範:IEC/EN 61010-031 CAT II 600V 10A

#### **AL-39**

(€



- · 兩端各為被覆式插頭
- ・砂膠線為1.2公尺

AL-39R(紅色) AL-39B(黑色)

#### **AL-39H**



- ・被覆式插頭
- AL-39HR(紅色) AL-39HB(黑色)

#### **AL-50**



- ·被覆式4mm的香蕉插頭,棒體容易把握使用
- ・特殊的矽膠絕緣線長2.7公尺
- ・緑色線為接地線,保障人體安全
- ・ 顔色:紅色
- ※注意

輸入:最大為交流(AC)1000V 輸出:最大為直流(DC)10KV,3W 只適合在高壓阻抗計(絕緣表)量測用

### **AL-51**

#### NEW



- ・連接座:4mm的香蕉插頭
- ・線:PVC UL1803 180芯/0.12mm

長度:1100±30mm

外徑:4mm

額定溫度:-45°~105°

・安全規範:IEC/EN 61010-031 CAT IV 1000V 15A



http://www.51082245.com/sew.htm





· 內縮式的透明被覆罩

・探針:有2mm和4mm兩種

・線:PVC UL1803 線長:1100±30mm

外徑:4mm

絞銅芯線:170芯/0.08mm 額定溫度:-40°~105°

·有保險絲保護設計,尺寸為6 x 32mm

・安全規範: EN61010-031 CAT IV 600V 10A



| 型號         | 探針 | 連接座 | 線長(1100±30mm) | 保險絲(6 x 32mm) |
|------------|----|-----|---------------|---------------|
| AL52F-L4   | Α  | D   | ✓             | ✓             |
| AL52F-L2   | В