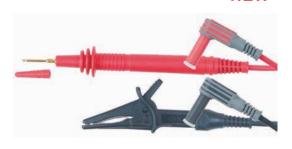

### AL-30, AL-30F

- ·探針:有內縮式保護套設計,4mm鍍鎳香蕉插頭
- · 雙重絕緣的矽膠線,長度為1公尺
- ・安全規範:IEC/EN 61010-031 CAT II 1000V 10A

AL-30R(紅色) AL-30B(黑色) AL-30G(緑色)

- <AL-30F>(測棒內有保險絲設計)
- ・保險絲尺寸:6 x 32mm・6 x 46mm

AL-30FR(紅色) AL-30FB(黑色)