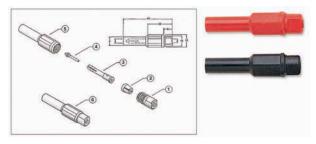

#### Patented connector at test lead and terminal

Test leads for meters and testers are highly susceptible to poor contact and damage.

Our patented screw end has completely offset the bending oppression, which makes it highly durable and long lasting.

Patent No.

U.S.A US 6,265,668 BI **GERMANY** 299 12 812 • 1 **CHINA** ZL 99 2 16904 • 6

Out diameter: 4.0mm

Temperature tolerance range: -40°~105° Braid copper wires: 170/0.08mm

• Terminal :

105° angle 4mm brass banana plug (nickel plated) with caged and insulated Sheathing to avoid the brass oxidation.

• Rating :

EN 61010-031:2002+A1:2008 CAT III 1000V 10A / CAT IV 600V 10A

接頭保護套採取螺旋紋設計,使塑膠內的芯線受力不再集中一點,而且由於塑膠螺紋抵銷大部分的受力,芯線不易扭斷、折斷,延長了使用壽命,此項產品獲得美國、德國、中國...等多國專利權,並且在國內外市場獲得優良的口碑。

專利號碼

中國(CHINA) ZL 99 2 16904.6 德國(GERMANY) 29912812.1 美國(U.S.A) US 6,265,668 BI

絞銅芯線:170芯/0.08mm ・連接座:

角度呈105°

額定溫度:-45°~105°

被覆式鍍鎳的4mm香蕉插頭

・安全規範:

IEC/EN 61010-031

CAT II 1000V 15A(170芯/0.08mm) / CAT IV 1000V 15A(200芯/0.08mm)