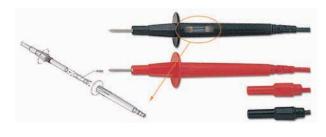

#### Patented connector at test lead and terminal

Test leads for meters and testers are highly susceptible to poor contact and damage.

Our patented screw end has completely offset the bending oppression, which makes it highly durable and long lasting.

Patent No.

U.S.A US 6,265,668 BI **GERMANY** 299 12 812 • 1 **CHINA** ZL 99 2 16904 • 6

Out diameter: 4.0mm

Temperature tolerance range: -40°~105° Braid copper wires: 170/0.08mm

• Terminal :

105° angle 4mm brass banana plug (nickel plated) with caged and insulated Sheathing to avoid the brass oxidation.

• Rating :

EN 61010-031:2002+A1:2008 CAT III 1000V 10A / CAT IV 600V 10A

接頭保護套採取螺旋紋設計,使塑膠內的芯線受力不再集中一點,而且由於塑膠螺紋抵銷大部分的受力,芯線不易扭斷、折斷,延長了使用壽命,此項產品獲得美國、德國、中國...等多國專利權,並且在國內外市場獲得優良的口碑。

專利號碼

中國(CHINA) ZL 99 2 16904.6 德國(GERMANY) 29912812.1 美國(U.S.A) US 6,265,668 BI