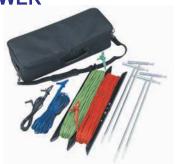

## **AL-4WER**

・供四線式量測接地阻抗用 ・連接座:4mm銅質香蕉插頭

・線:PVC絕緣線 外徑:35mm

絞銅芯線:65芯/0.127mm

長度:黑:3公尺・藍:20公尺・紅:36公尺・緑:50公尺

・接地棒:長45公分