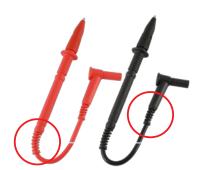

## **TEST LEADS**

#### Patented connector at test lead and terminal

Test leads for meters and testers are highly susceptible to poor contact and damage.

Our patented screw end has completely offset the bending oppression, which makes it highly durable and long lasting.

Patent No.

U.S.A US 6,265,668 BI **GERMANY** 299 12 812 • 1 **CHINA** ZL 99 2 16904 • 6

Out diameter: 4.0mm

Temperature tolerance range: -40°~105° Braid copper wires: 170/0.08mm

• Terminal :

105° angle 4mm brass banana plug (nickel plated) with caged and insulated Sheathing to avoid the brass oxidation.

• Rating :

EN 61010-031:2002+A1:2008 CAT III 1000V 10A / CAT IV 600V 10A

接頭保護套採取螺旋紋設計,使塑膠內的芯線受力不再集中一點,而且由於塑膠螺紋抵銷大部分的受力,芯線不易扭斷、折斷,延長了使用壽命,此項產品獲得美國、德國、中國...等多國專利權,並且在國內外市場獲得優良的口碑。

專利號碼

中國(CHINA) ZL 99 2 16904.6 德國(GERMANY) 29912812.1 美國(U.S.A) US 6,265,668 BI