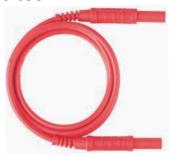

### TEL-EL

・供斷路器檢測計量測用

長度:1100±30mm

外徑:4mm

額定溫度:-45°~105° 絞銅線:170芯/0.08mm

· 連接座,被覆式,4mm銅質鍍鎳

・安全規範:

IEC/EN 61010-031 CAT IV 1000V 10A