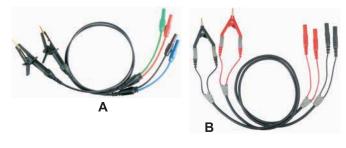

## **AL-4WER**

・供四線式量測接地阻抗用 ・連接座:4mm銅質香蕉插頭

・線:PVC絕緣線 外徑:35mm

絞銅芯線:65芯/0.127mm

長度:黑:3公尺・藍:20公尺・紅:36公尺・緑:50公尺

・接地棒:長45公分