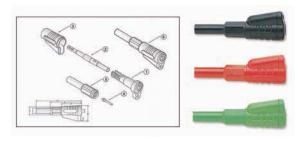

AL-36L

(€

- ・鱷魚夾最大開口35mm,強而有力的彈簧
- ・PVC絕緣線:紅色-30公尺・黃色-20公尺・綠色-5公尺
- · 90°的連接座

**AL-37** 

- ・尾端各有被覆式插頭
- · 線為矽膠線,長為50公分
- ・連接座後方可搭接4mm的香蕉插頭

AL-37R(紅色)

AL-37B(黑色)

AL-37G(緑色)

**AL-37H** 

- ・被覆式的插頭
- · 連接座後方可搭接4mm的香蕉插頭