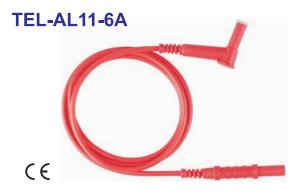

TEL-AL11-7A

・連接座:4mm的香蕉插頭

・線:PVC UL1803 長度:1100±30mm

外徑:4mm

絞銅芯線:200芯/0.08mm 額定温度:-40°~105° ・顔色:紅、緑、黑

**TEL-4136C** 