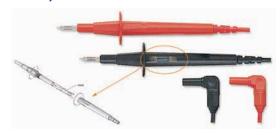

#### Patented connector at test lead and terminal

Test leads for meters and testers are highly susceptible to poor contact and damage.

Our patented screw end has completely offset the bending oppression, which makes it highly durable and long lasting.

Patent No.

U.S.A US 6,265,668 BI **GERMANY** 299 12 812 • 1 **CHINA** ZL 99 2 16904 • 6

Out diameter: 4.0mm

Temperature tolerance range: -40°~105° Braid copper wires: 170/0.08mm

• Terminal :

105° angle 4mm brass banana plug (nickel plated) with caged and insulated Sheathing to avoid the brass oxidation.

• Rating :

EN 61010-031:2002+A1:2008 CAT III 1000V 10A / CAT IV 600V 10A

接頭保護套採取螺旋紋設計,使塑膠內的芯線受力不再集中一點,而且由於塑膠螺紋抵銷大部分的受力,芯線不易扭斷、折斷,延長了使用壽命,此項產品獲得美國、德國、中國...等多國專利權,並且在國內外市場獲得優良的口碑。

專利號碼

中國(CHINA) ZL 99 2 16904.6 德國(GERMANY) 29912812.1 美國(U.S.A) US 6,265,668 BI