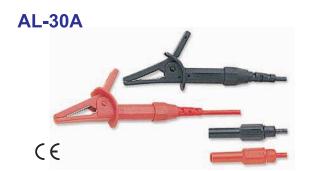

### AL-30, AL-30F

- ·探針:有內縮式保護套設計,4mm鍍鎳香蕉插頭
- · 雙重絕緣的矽膠線,長度為1公尺
- ・安全規範:IEC/EN 61010-031 CAT II 1000V 10A

AL-30R(紅色) AL-30B(黑色) AL-30G(緑色)

- <AL-30F>(測棒內有保險絲設計)
- ・保險絲尺寸:6 x 32mm・6 x 46mm

AL-30FR(紅色) AL-30FB(黑色)