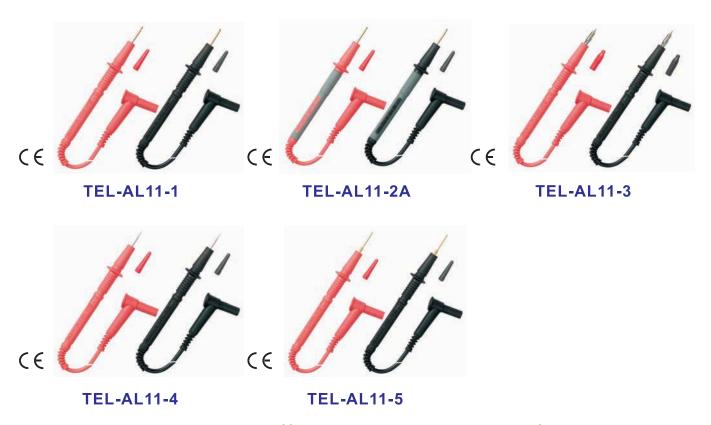

## **TEST LEADS**

#### Patented connector at test lead and terminal

Test leads for meters and testers are highly susceptible to poor contact and damage.

Our patented screw end has completely offset the bending oppression, which makes it highly durable and long lasting.