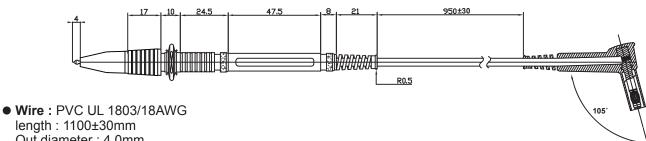

Patent No.

U.S.A US 6,265,668 BI **GERMANY** 299 12 812 • 1 **CHINA** ZL 99 2 16904 • 6

Out diameter: 4.0mm

Temperature tolerance range: -40°~105° Braid copper wires: 170/0.08mm

• Terminal :

105° angle 4mm brass banana plug (nickel plated) with caged and insulated Sheathing to avoid the brass oxidation.

#### NEW

- ・連接座:4mm的香蕉插頭
- ・線:PVC UL1803 180芯/0.12mm

長度:1100±30mm

外徑:4mm

額定溫度:-45°~105°

・安全規範:IEC/EN 61010-031 CAT IV 1000V 15A

http://www.51082245.com/sew.htm

· 內縮式的透明被覆罩

・探針:有2mm和4mm兩種

・線:PVC UL1803 線長:1100±30mm

外徑:4mm

絞銅芯線:170芯/0.08mm 額定溫度:-40°~105°

·有保險絲保護設計,尺寸為6 x 32mm

・安全規範: EN61010-031 CAT IV 600V 10A

| 型號         | 探針 | 連接座 | 線長(1100±30mm) | 保險絲(6 x 32mm) |
|------------|----|-----|---------------|---------------|
| AL52F-L4   | Α  | D   | ✓             | ✓             |
| AL52F-L2   | В  | D   | ✓             | ✓             |
| AL52F-L2-4 | С  | D   | ✓             | ✓             |
| AL52F-I4   | Α  | E   | ✓             | ✓             |
| AL52F-I2   | В  | Е   | ✓             | ✓             |
| AL52F-I2-4 | С  | Е   | ✓             | ✓             |